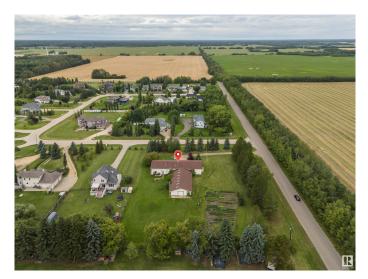

## \$999,499 - 20415 Quadrant Avenue, Edmonton

MLS® #E4426306

## \$999,499

2 Bedroom, 1.00 Bathroom, 1,741 sqft Single Family on 0.00 Acres

Riverview Area, Edmonton, AB

Unlock Limitless Potential with This Exceptional Property! Discover a unique opportunity with this remarkable property, featuring not one, but TWO lots, each spanning a generous 3396 sq mtrs. Key Features: Dual Lots: Each lot offers 3396 sq meters, providing the flexibility to build two custom homes or utilize the space for other ventures. Expansive Shop: The massive 4000 sq ft, heated, 200 amp w/ 3 overhead doors. Shop is perfect for a home-based business or could be transformed into your dream workspace. This versatile area is designed to accommodate a wide range of uses. High-Quality Construction: The main house boasts commercial-grade construction with insulated concrete block & 12" walls, ensuring durability & energy efficiency. Flexible Living Space: Currently set up as a 1-bedroom home, it can easily be converted into a 2-bedroom layout, catering to your specific needs. Whether you envision a thriving business or your ideal custom homes, this is a canvas ready for your creativity.