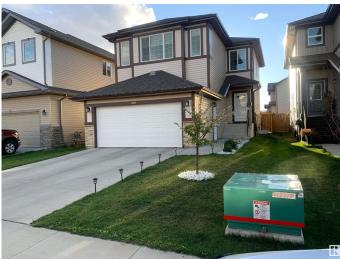

#### \$589,000

4 Bedroom, 3.50 Bathroom, 1,818 sqft Single Family on 0.00 Acres

Laurel, Edmonton, AB

Welcome to this beautiful east facing 4 Bed 4 Bath home offering a perfect blend of comfort and convenience. This spacious property features a bright open concept living area with natural light flowing throughout along with a huge bonus room and large windows. The kitchen is equipped with modern appliances and ample counter space, ideal for meal prep and entertaining. The master suite includes en-suite bathroom for added privacy, while the additional bedrooms are perfect for family, guests, or a home office. The home boasts Air-conditioning, walk-in closets, 9-feet ceilings and a double attached oversize garage. Step outside to well maintained backyard with the no house backing directly for additional privacy. Located in desirable neighborhood of Laurel with easy access to Anthony Henday, local amenities, schools, transit and parks. Don't miss the opportunity to make this home yours. Potential of side entrance

#### **Essential Information**

| MLS® #     | E4425612  |
|------------|-----------|
| Price      | \$589,000 |
| Bedrooms   | 4         |
| Bathrooms  | 3.50      |
| Full Baths | 3         |

| Half Baths     | 1                      |
|----------------|------------------------|
| Square Footage | 1,818                  |
| Acres          | 0.00                   |
| Year Built     | 2016                   |
| Туре           | Single Family          |
| Sub-Type       | Detached Single Family |
| Style          | 2 Storey               |
| Status         | Active                 |
|                |                        |

## **Community Information**

| Address           | 1444 30 Street                                                                                                            |
|-------------------|---------------------------------------------------------------------------------------------------------------------------|
| Area              | Edmonton                                                                                                                  |
| Subdivision       | Laurel                                                                                                                    |
| City              | Edmonton                                                                                                                  |
| County            | ALBERTA                                                                                                                   |
| Province          | AB                                                                                                                        |
| Postal Code       | T6T 0Z5                                                                                                                   |
| Amenities         |                                                                                                                           |
| Amenities         | Air Conditioner, No Animal Home, No Smoking Home                                                                          |
| Parking           | Double Garage Attached                                                                                                    |
| Interior          |                                                                                                                           |
| Interior Features | ensuite bathroom                                                                                                          |
| Appliances        | Air Conditioning-Central, Dishwasher-Built-In, Dryer, Garage Control, Garage Opener, Refrigerator, Stove-Electric, Washer |
| Heating           | Forced Air-1, Natural Gas                                                                                                 |
| Fireplace         | Yes                                                                                                                       |
| Fireplaces        | Glass Door, Wall Mount                                                                                                    |
| Stories           | 2                                                                                                                         |
| Has Basement      | Yes                                                                                                                       |
| Basement          | Full, Finished                                                                                                            |
| Exterior          |                                                                                                                           |