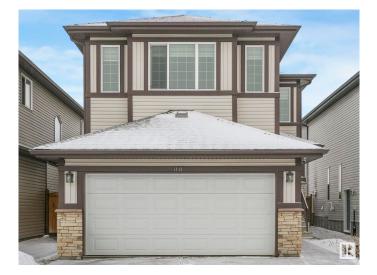

#### \$589,000

4 Bedroom, 3.50 Bathroom, 1,818 sqft Single Family on 0.00 Acres

Laurel, Edmonton, AB

Welcome to this beautiful east facing 4 Bed 4 Bath home offering a perfect blend of comfort and convenience. This spacious property features a bright open concept living area with natural light flowing throughout along with a huge bonus room and large windows. The kitchen is equipped with modern appliances and ample counter space, ideal for meal prep and entertaining. The master suite includes en-suite bathroom for added privacy, while the additional bedrooms are perfect for family, guests, or a home office. The home boasts Air-conditioning, walk-in closets, 9-feet ceilings and a double attached oversize garage. Step outside to well maintained backyard with the no house backing directly for additional privacy. Located in desirable neighborhood of Laurel with easy access to Anthony Henday, local amenities, schools, transit and parks. Don't miss the opportunity to make this home yours. Potential of side entrance

#### **Essential Information**

| MLS® #     | E4425612  |
|------------|-----------|
| Price      | \$589,000 |
| Bedrooms   | 4         |
| Bathrooms  | 3.50      |
| Full Baths | 3         |

| Half Baths     | 1                      |
|----------------|------------------------|
| Square Footage | 1,818                  |
| Acres          | 0.00                   |
| Year Built     | 2016                   |
| Туре           | Single Family          |
| Sub-Type       | Detached Single Family |
| Style          | 2 Storey               |
| Status         | Active                 |
|                |                        |

## **Community Information**

| Address           | 1444 30 Street                                                                                                            |
|-------------------|---------------------------------------------------------------------------------------------------------------------------|
| Area              | Edmonton                                                                                                                  |
| Subdivision       | Laurel                                                                                                                    |
| City              | Edmonton                                                                                                                  |
| County            | ALBERTA                                                                                                                   |
| Province          | AB                                                                                                                        |
| Postal Code       | T6T 0Z5                                                                                                                   |
| Amenities         |                                                                                                                           |
| Amenities         | Air Conditioner, No Animal Home, No Smoking Home                                                                          |
| Parking           | Double Garage Attached                                                                                                    |
| Interior          |                                                                                                                           |
| Interior Features | ensuite bathroom                                                                                                          |
| Appliances        | Air Conditioning-Central, Dishwasher-Built-In, Dryer, Garage Control, Garage Opener, Refrigerator, Stove-Electric, Washer |
| Heating           | Forced Air-1, Natural Gas                                                                                                 |
| Fireplace         | Yes                                                                                                                       |
| Fireplaces        | Glass Door, Wall Mount                                                                                                    |
| Stories           | 2                                                                                                                         |
| Has Basement      | Yes                                                                                                                       |
| Basement          | Full, Finished                                                                                                            |
| Exterior          |                                                                                                                           |