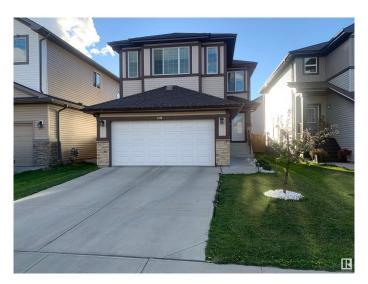

#### \$589,000

4 Bedroom, 3.50 Bathroom, 1,818 sqft Single Family on 0.00 Acres

Laurel, Edmonton, AB

Welcome to this beautiful east facing 4 Bed 4 Bath home offering a perfect blend of comfort and convenience. This spacious property features a bright open concept living area with natural light flowing throughout along with a huge bonus room and large windows. The kitchen is equipped with modern appliances and ample counter space, ideal for meal prep and entertaining. The master suite includes en-suite bathroom for added privacy, while the additional bedrooms are perfect for family, guests, or a home office. The home boasts Air-conditioning, walk-in closets, 9-feet ceilings and a double attached oversize garage. Step outside to well maintained backyard with the no house backing directly for additional privacy. Located in desirable neighborhood of Laurel with easy access to Anthony Henday, local amenities, schools, transit and parks. Don't miss the opportunity to make this home yours. Potential of side entrance

#### **Essential Information**

| MLS® #     | E4425612  |
|------------|-----------|
| Price      | \$589,000 |
| Bedrooms   | 4         |
| Bathrooms  | 3.50      |
| Full Baths | 3         |

| Half Baths     | 1                      |
|----------------|------------------------|
| Square Footage | 1,818                  |
| Acres          | 0.00                   |
| Year Built     | 2016                   |
| Туре           | Single Family          |
| Sub-Type       | Detached Single Family |
| Style          | 2 Storey               |
| Status         | Active                 |
|                |                        |

## **Community Information**

| Address           | 1444 30 Street                                                                                                            |
|-------------------|---------------------------------------------------------------------------------------------------------------------------|
| Area              | Edmonton                                                                                                                  |
| Subdivision       | Laurel                                                                                                                    |
| City              | Edmonton                                                                                                                  |
| County            | ALBERTA                                                                                                                   |
| Province          | AB                                                                                                                        |
| Postal Code       | T6T 0Z5                                                                                                                   |
| Amenities         |                                                                                                                           |
| Amenities         | Air Conditioner, No Animal Home, No Smoking Home                                                                          |
| Parking           | Double Garage Attached                                                                                                    |
| Interior          |                                                                                                                           |
| Interior Features | ensuite bathroom                                                                                                          |
| Appliances        | Air Conditioning-Central, Dishwasher-Built-In, Dryer, Garage Control, Garage Opener, Refrigerator, Stove-Electric, Washer |
| Heating           | Forced Air-1, Natural Gas                                                                                                 |
| Fireplace         | Yes                                                                                                                       |
| Fireplaces        | Glass Door, Wall Mount                                                                                                    |
| Stories           | 2                                                                                                                         |
| Has Basement      | Yes                                                                                                                       |
| Basement          | Full, Finished                                                                                                            |
| Exterior          |                                                                                                                           |