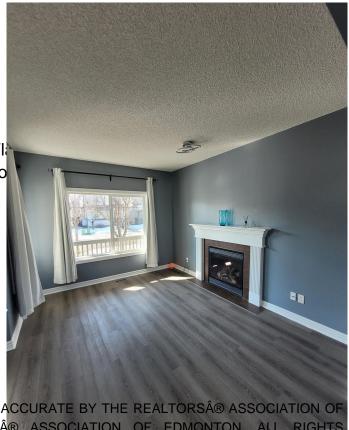

### \$479,900

3 Bedroom, 2.50 Bathroom, 1,250 sqft Single Family on 0.00 Acres

Rutherford (Edmonton), Edmonton, AB

Renovated immaculate beautiful 2 story house with a finished basement with laundry and a double detached garage. Open concept floor plan on the main floor, with a gas fireplace in the living room. 3 large bedrooms upstairs, all with walk in closets. The primary bedroom has an en-suite 4 piece bathroom and a larger walk in closet. Large backyard and an amazing double detached garage, in a quiet family friendly neighbourhood with all the amenities close by.

## Interior

Interior Features ensuite bathroom

Appliances Dishwasher-Built-In, Dryer, G

Washer, Window Coverings

Heating Forced Air-1, Natural Gas

Stories 3

Has Basement Yes

Basement Full, Partially Finished