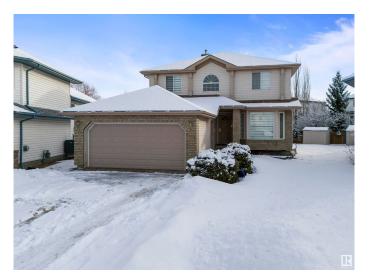

### \$589,900

4 Bedroom, 2.50 Bathroom, 2,293 sqft Single Family on 0.00 Acres

Larkspur, Edmonton, AB

Welcome to this 4 bedroom single family home with double car garage attached, PIE LOT, huge back yard, located desirable community LARKSPUR. The main floor offers 2 living rooms, den, kitchen, dining and half bath. Upper floor offers 4 large bedrooms and two full bath. The house is fully renovated, new vinyl flooring, new paint, new kitchen, new countertops etc. The basement is unfinished and ready for development. The house is close to schools, shopping centre and walking distance to bus stop. MUST SEE!!