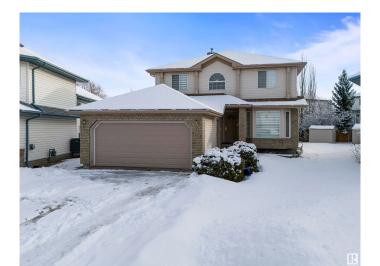

### \$589,900

4 Bedroom, 2.50 Bathroom, 2,293 sqft Single Family on 0.00 Acres

Larkspur, Edmonton, AB

Welcome to this 4 bedroom single family home with double car garage attached, PIE LOT, huge back yard, located desirable community LARKSPUR. The main floor offers 2 living rooms, den, kitchen, dining and half bath. Upper floor offers 4 large bedrooms and two full bath. The house is fully renovated, new vinyl flooring, new paint, new kitchen, new countertops etc. The basement is unfinished and ready for development. The house is close to schools, shopping centre and walking distance to bus stop. MUST SEE!!