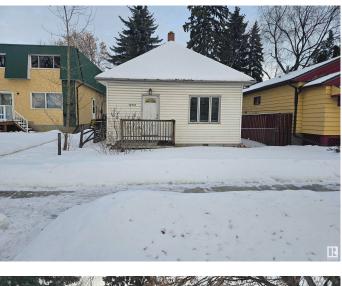

# \$179,900

2 Bedroom, 1.00 Bathroom, 706 sqft Single Family on 0.00 Acres

Calder, Edmonton, AB

"PERFECT FOR BUILDERS, Potential to build a 6 units!" Situated on a 4562 square foot RF2 lot (32' X 143') this property would be the perfect Infill and also great for First Time Home Buyers looking for "Handyman Special!'. Located close to all amenities desired and just minutes from Downtown Edmonton. Home Does Need Work. CALDER IS A VERY ATTRACTIVE NEIGHBOURHOOD AND THIS PROPERTY HAS TONS OF POTENTIAL! This property is sold "as is where is at time of possession―. No warranties or representations.

Built in 1912

#### **Community Information**

| Address     | 12741 117 Street |
|-------------|------------------|
| Area        | Edmonton         |
| Subdivision | Calder           |
| City        | Edmonton         |
| County      | ALBERTA          |
| Province    | AB               |
| Postal Code | T5E 3J6          |

#### Exterior

| Exterior          | Wood                                  |
|-------------------|---------------------------------------|
| Exterior Features | Back Lane, Playground Nearby, Schools |
| Roof              | Asphalt Shingles                      |
| Construction      | Wood                                  |
| Foundation        | Concrete Perimeter                    |