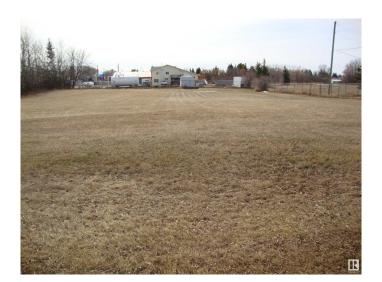

### \$59,900

0 Bedroom, 0.00 Bathroom, Land Commercial on 0.00 Acres

Thorhild, Thorhild, AB

.99ac of commercial zoned land along Sec Hwy 827 in the north end of hamlet of Thorhild. Good site to develop a business with great exposure to well travelled hwy. Services are adjacent to property.