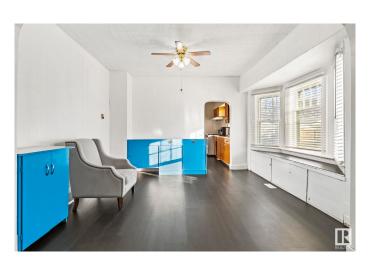

### \$239,000

4 Bedroom, 2.00 Bathroom, 901 sqft Single Family on 0.00 Acres

Parkdale (Edmonton), Edmonton, AB

INVESTOR ALERT!! This CORNER LOT is perfect for any investor! Zoned for RA7, this lot has many different investment opportunities! The home itself has newer vinyl flooring, roof, bathroom and sewer pipe/plumbing stack. Upstairs you will find a spacious living room and dining room, kitchen, 3 beds and 1 full 3 pc bath which has been recently updated. In the basement you will find the laundry room, 3 pc bath, 1 bed room and a flex room. The house is situated on a large lot (368.924 m2) with tons of street parking, large backyard, covered deck and storage shed. Don't miss out on this opportunity to call this place home or your next investment opportunity!

#### **Essential Information**

MLS® # E4422032 Price \$239,000

Bedrooms 4

Bathrooms 2.00

Full Baths 2

Square Footage 901

Acres 0.00

Year Built 1915

#### Interior

Appliances Dryer, Fan-Ceiling, Hood Fan, Refrigerator, Stove-Electric, Washer,

Window Coverings

Heating Forced Air-1, Natural Gas

Stories 2
Has Basement Yes

Basement Full, Finished