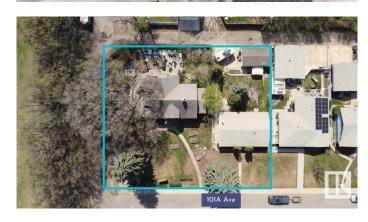

# \$926,175 - 5203-5209 101a Avenue, Edmonton

MLS® #E4420274

#### \$926,175

0 Bedroom, 1.00 Bathroom, Single Family on 0.00 Acres

Fulton Place, Edmonton, AB

**INVESTORS & BUILDERS! Incredible** development opportunity in Fulton Place! A rare 4 adjacent lots totaling 1683 SQM, zoned RS (Small Scale Residential) Total Lot dimensions: 154ft wide x 119ft deep. Perfect for multi-residential, dream homes, duplexes, townhouses, basement suites, garage/garden suites, or a multi-family infill. Two existing bungalows with garages and month-to-month renters offer immediate cash flow while you plan your project. Ideally located minutes from downtown, within walking distance to Capilano Mall, and close to Gold Bar Park, river valley trails, Rundle Park, and Hardisty Fitness Centre. Top schools like Hardisty, McEwan, and King's College add to its appeal. A prime opportunity in a thriving, well-connected communityâ€"don't miss your chance to invest in Fulton Place! To be sold with adjacent lot 5211 101A Ave for \$1,325,000.