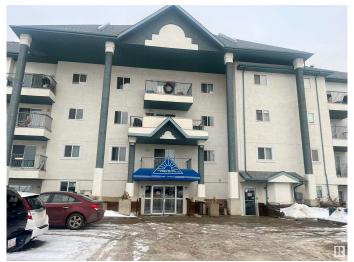

# \$170,000 - 121 9620 174 Street, Edmonton

MLS® #E4417097

## \$170,000

2 Bedroom, 1.00 Bathroom, 834 sqft Condo / Townhouse on 0.00 Acres

Terra Losa, Edmonton, AB

Great main floor 2 bedroom apartment condo in The Point West just minutes to West Edmonton Mall. Unit features a large living room and dining room with laminate flooring just off the galley style kitchen. Two bedrooms with ample closet space featuring the same laminate flooring for a great flow throughout the unit. A four piece bathroom just off both bedrooms, and a laundry/storage room with custom shelving complete this unit. Property has a south facing patio and assigned parking stall. Great location with easy access to all amenities!

# **Community Information**

Address 121 9620 174 Street

Area Edmonton
Subdivision Terra Losa
City Edmonton
County ALBERTA

Province AB

Postal Code T5T 6B9