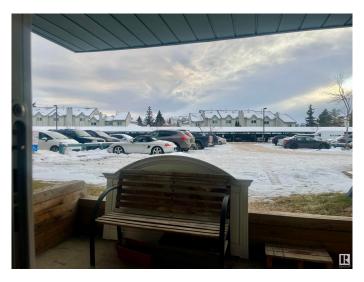

## \$170,000

2 Bedroom, 1.00 Bathroom, 834 sqft Condo / Townhouse on 0.00 Acres

Terra Losa, Edmonton, AB

Great main floor 2 bedroom apartment condo in The Point West just minutes to West Edmonton Mall. Unit features a large living room and dining room with laminate flooring just off the galley style kitchen. Two bedrooms with ample closet space featuring the same laminate flooring for a great flow throughout the unit. A four piece bathroom just off both bedrooms, and a laundry/storage room with custom shelving complete this unit. Property has a south facing patio and assigned parking stall. Great location with easy access to all amenities!