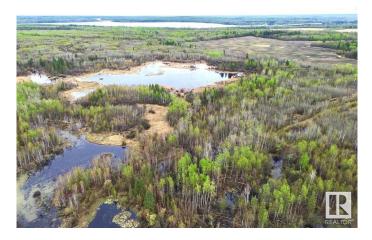

#### \$149,900

0 Bedroom, 0.00 Bathroom, Rural on 160.00 Acres

None, Rural Athabasca County, AB

ONCE IN A LIFETIME OPPORTUNITY TO OWN 160 ACRES JUST SOUTH OF SKELETON LAKE and the SUMMER VILLAGE OF MEWATHA BEACH! 2 min west of BOYLE, AB this quarter section is the perfect recreational paradise! Skeleton Lake and area is perfect for fishing, swimming, boating, quadding, skidooing, hunting and more! Approx half way between Edmonton and Fort McMurray this property would provide the perfect escape from the city! Don't miss out on this awesome opportunity!