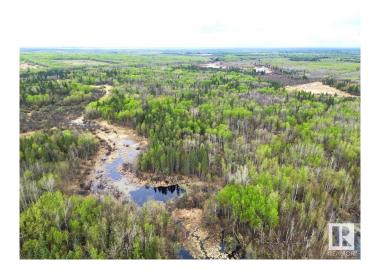

#### \$149,900

0 Bedroom, 0.00 Bathroom, Rural on 160.00 Acres

None, Rural Athabasca County, AB

ONCE IN A LIFETIME OPPORTUNITY TO OWN 160 ACRES JUST SOUTH OF SKELETON LAKE and the SUMMER VILLAGE OF MEWATHA BEACH! 2 min west of BOYLE, AB this quarter section is the perfect recreational paradise! Skeleton Lake and area is perfect for fishing, swimming, boating, quadding, skidooing, hunting and more! Approx half way between Edmonton and Fort McMurray this property would provide the perfect escape from the city! Don't miss out on this awesome opportunity!