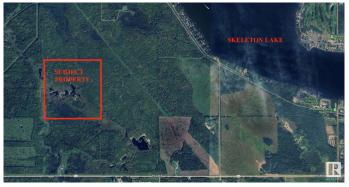

#### \$149,900

0 Bedroom, 0.00 Bathroom, Rural on 160.00 Acres

None, Rural Athabasca County, AB

ONCE IN A LIFETIME OPPORTUNITY TO OWN 160 ACRES JUST SOUTH OF SKELETON LAKE and the SUMMER VILLAGE OF MEWATHA BEACH! 2 min west of BOYLE, AB this quarter section is the perfect recreational paradise! Skeleton Lake and area is perfect for fishing, swimming, boating, quadding, skidooing, hunting and more! Approx half way between Edmonton and Fort McMurray this property would provide the perfect escape from the city! Don't miss out on this awesome opportunity!

#### **Community Information**

| Address     | W4 19-65-2-ne          |
|-------------|------------------------|
| Area        | Rural Athabasca County |
| Subdivision | None                   |
| City        | Rural Athabasca County |
| County      | ALBERTA                |
|             |                        |