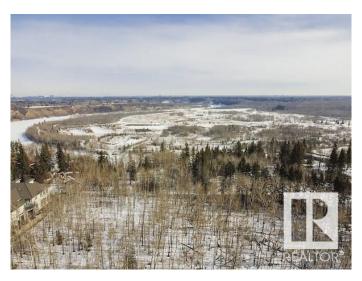

### \$3,900,000

0 Bedroom, 0.00 Bathroom, Single Family on 2.85 Acres

Donsdale, Edmonton, AB

IMAGINE, CREATE & DESIGN YOUR VERY OWN ESTATE & CHOOSE THE MOST PRESTIGIOUS DONSDALE RIVERFRONT **ESTATE LOT TO CREATE YOUR** MASTERPIECE. LOCATION, LOCATION. 2.87 acres on the North Saskatchewan River. A gated estate, a once in a lifetime dream home large enough for any family. It's the perfect time to think of building your estate today. Potentially it could be subdivided into 2 lots, or could be rezoned for future redevelopment or a great holding property. With river lots a disappearing commodity & the demand of luxury estates increasing, this is the perfect idyllic serene strategic location to create a generational estate. Edmonton's premier West End executive estate area. Quiet, secure, exclusive. Over 300 feet of river frontage. Absolutely spectacular, take the drive to 17604-45 Avenue with exceptional access to Anthony Henday, and access to all amenities including the airport, shopping, great schools & more, it makes this the only choice. Definitely a great investment in the future, timeless!

## **Exterior**

Exterior Features Backs Onto Park/Trees, Flat Site, Golf Nearby, Park/Reserve, Ravine

View, River Valley View, River View, Schools, Shopping Nearby