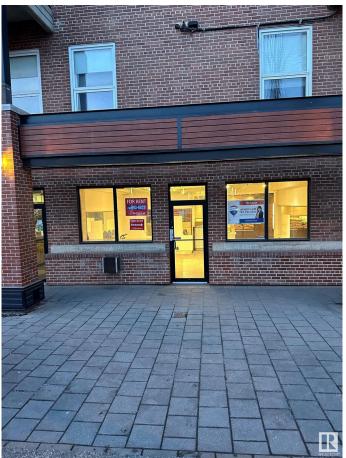

#### **\$0**

Bedroom, Bathroom, 1,375 sqft Retail on 0.00 Acres

Garneau, Edmonton, AB

Whyte Avenue and 107 Street, Improved commercial unit available for lease immediately. The Unit has great exposure to Whyte Avenue and has around 400 square Feet Patio Provision in front. Very reasonable asking base rent. This 1375 square feet, more or less, space can accommodate variety of retail uses including- Health Professionals, Personal Service Shops, Coffee and Beverage Shops, Massage, Spa, Financial and Business Services and, Boutique Shop etc.. The location see high foot traffic.