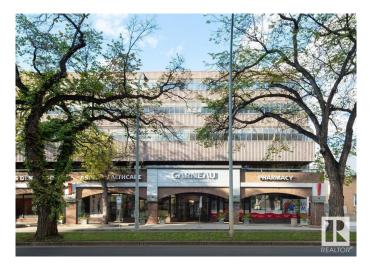

#### \$775,000

0 Bedroom, 0.00 Bathroom, Office on 0.00 Acres

Garneau, Edmonton, AB

The Garneau Professional Centre is located on Whyte Ave within walking distance to the U of A. This building has recently been converted into condos, meaning these units have never been for sale individually until now. Excellent opportunity for owner/user groups. Instead of paying rent, build equity and put your money back into your pocket. Ideal for medical and professional users. Building Features include underground parking, ample visitor parking, signage opportunities facing Whyte Avenue traffic, elevators and over \$1M in common area renovations. There are several size options available from 732 Sq. Ft. up to 8,353 Sq. Ft. with a healthy mix of developed medical and office space as well as some raw units ready for your customization.

#### Exterior

| Exterior     | Brick |
|--------------|-------|
| Construction | Brick |