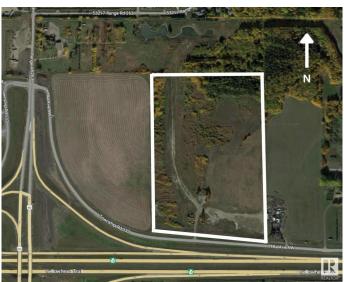

#### \$6,023,000

Bedroom, Bathroom, Land Commercial on 60.23 Acres

None, Rural Parkland County, AB

PRIME LOCATION for residential land development!!! Located adjacent to Highways 16 & 60. This 60+/- acre property is ready for residential development. Conveniently located just minutes to Acheson, Edmonton and Spruce Grove, this location would make for a quick commute to work and all amenities. Potential to develop for single family homes with possibility for multi-family homes, providing country living just minutes to all amenities. Property has municipal water and sewer lines. Easy access via Highways 16 and 60, with paved roads to the property. Zoned Country Residential Estate District.