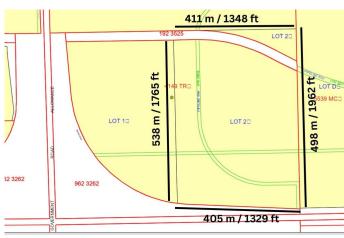

### **Essential Information**

MLS® # E4336436

Price \$6,023,000

Acres 60.23

Type Land Commercial

## **Community Information**

Address 26222 Hwy 16

Area Parkland

Subdivision None

City Rural Parkland County

Province AB

Postal Code T7Y 1A4

\*\*Measurements are approximate - Not Guaranteed\*\*