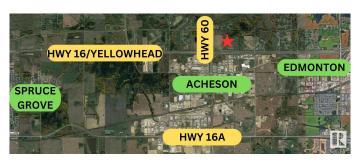

#### \$6,023,000

Bedroom, Bathroom, Land Commercial on 60.23 Acres

None, Rural Parkland County, AB

PRIME LOCATION for residential land development!!! Located adjacent to Highways 16 & 60. This 60+/- acre property is ready for residential development. Conveniently located just minutes to Acheson, Edmonton and Spruce Grove, this location would make for a quick commute to work and all amenities. Potential to develop for single family homes with possibility for multi-family homes, providing country living just minutes to all amenities. Property has municipal water and sewer lines. Easy access via Highways 16 and 60, with paved roads to the property. Zoned Country Residential Estate District.