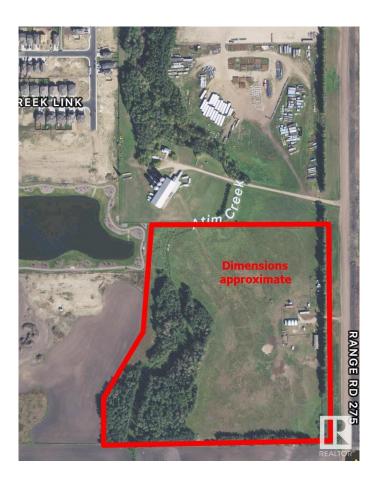

#### \$2,995,000

Bedroom, Bathroom, Land Commercial on 30.39 Acres

None, Stony Plain, AB

30+ acres ready for the next phase of development in Stony Plain and located directly off Veterans Boulevard. Amazing location for residential development. GST is applicable.

#### **Essential Information**

MLS® # E4328130 Price \$2,995,000

Acres 30.39 Year Built 2013

Type Land Commercial

## **Community Information**

Address 52422 Rg Rd 275

Area Parkland

Subdivision None

City Stony Plain

Province AB

Postal Code T7Z 1Y3