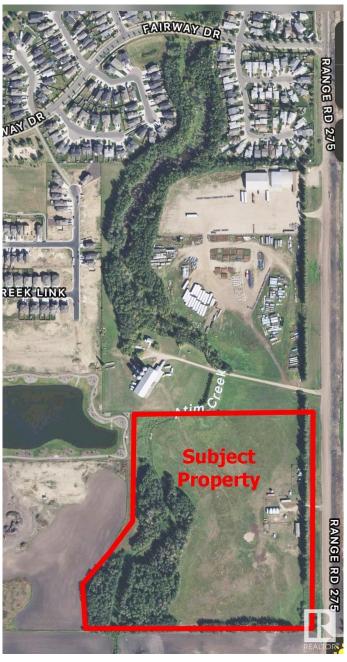

#### \$2,995,000

Bedroom, Bathroom, Land Commercial on 30.39 Acres

None, Stony Plain, AB

30+ acres ready for the next phase of development in Stony Plain and located directly off Veterans Boulevard. Amazing location for residential development. GST is applicable.

#### **Essential Information**

MLS® # E4328130 Price \$2,995,000

Acres 30.39 Year Built 2013

Type Land Commercial

## **Community Information**

Address 52422 Rg Rd 275

Area Parkland

Subdivision None

City Stony Plain

Province AB

Postal Code T7Z 1Y3