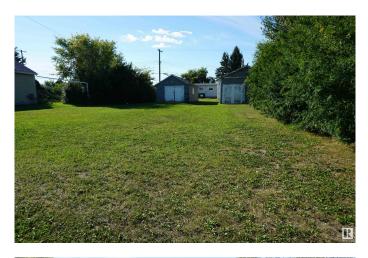

# \$25,000 - 388 West Railway Drive, Smoky Lake Town

MLS® #E4312707

#### \$25,000

0 Bedroom, 0.00 Bathroom, Single Family on 0.19 Acres

Smoky Lake Town, Smoky Lake Town, AB

Great opportunity to own a lot on Railway Drive! Tons of front exposure & trees on both sides of the property. 2 HUGE detached buildings on the back of the lot, perfect for storage or keeping vehicles out of the weather. Convenient Alley access with plenty of room to enter and exit the back side of the lot. This land has been well care for & maintained.